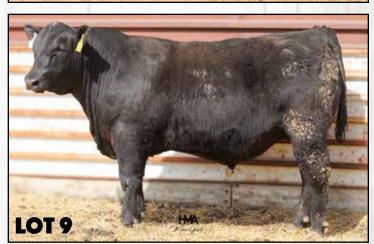

D | YW EPD | Milk |
|----|-----|--------|-----|--------|------|
| 83 | 1.7 | 735    | 63  | 107    | 26   |

• This is a good Renown son that has plenty of frame, bone, and muscle. I wouldn't be afraid to use him on my heifers. Could go either way.

• 3/20/24 weight: 1220



# **DR RENOWN 365**

Birth Date: 03/21/23 Bull: 20864319

0864319 Tattoo: 365

Rito 707 of Ideal 3407 7075

S A V Renown 3439

S A V Blackcap May 4136

S A V Brave 2544

**DR Elba 6155** 

D R Elba 7106

| BW | EPD | Act WW | EPD | YW EPD | Milk |
|----|-----|--------|-----|--------|------|
| 95 | 4   | 700    | 62  | 109    | 25   |

• A good son by Renown with good muscle. The maternal Grand dam was a super cow that produced excellent females. His brother was the second high seller in last years sale. Cow bull.











# **DR MAGNIFY 335**

Birth Date: 03/15/23 Bull: 20864173

Tattoo: 335

Mead Magnitude S A V Magnify 1107

S A V Blackcap May 9500

S A V Governor 6844

DR Elba 910

DR Elba 795

| BW | EPD | Act WW | EPD | YW EPD | Milk |
|----|-----|--------|-----|--------|------|
| 95 | 3   | 745    | 84  | 149    | 34   |

 This is a super Magnify with lots of power. He has a big frame, good muscle and good feet I'm really high on this guy, he also has a strong maternal side. He'll pack pounds on your calves. Cow bull.

• 3/20/24 weight: 1370





# **DR MAGNIFY 323**

Birth Date: 03/11/23

Bull: 20910102

Tattoo: 323

Mead Magnitude

S A V Magnify 1107

S A V Blackcap May 9500

S A V Mustang 9134

D R Blackbird 206

D R Blackbird 715

| BW | EPD | Act WW | EPD | YW EPD | Milk |
|----|-----|-----