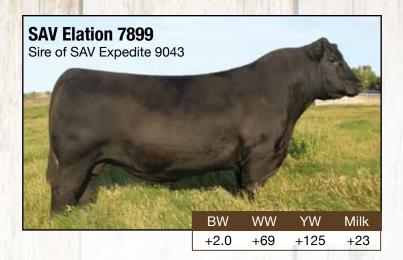

# DR EASE 313

Birth Date: 02/27/23

Bull: 20864096

Tattoo: 313

Marcys Scale Crusher

S A V Ease 0840

S A V Blackcap May 1416

S A V Elation 7899

DR Barb 126

DR Barb 6176

| BW | EPD | Act WW | EPD | YW EPD | Milk |
|----|-----|--------|-----|--------|------|
| 79 | 2.3 | 615    | 71  | 125    | 21   |

• This Ease has a little smaller frame and maybe not as much muscle as the other Ease calves but still has enough, he also has good feet. Cow bull.

• 3/20/24 weight: 1150