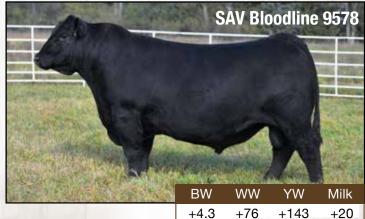

# **DR BLOODLINE 331**

Birth Date: 03/14/23

Bull: 20864135

Tattoo: 331

S A V Rainfall 6846

S A V Bloodline 9578

S A V Emblynette 2369

C A V Degrand 4000

S A V Regard 4863

DR Elba 020

S A V Elba 8404

| BW | EPD | Act WW | EPD | YW EPD | Milk |
|----|-----|--------|-----|--------|------|
| 87 | 3.9 | 700    | 74  | 133    | 22   |

• Here is one of two Bloodline bulls I have. He is out of a good Regard cow, good cow bull.