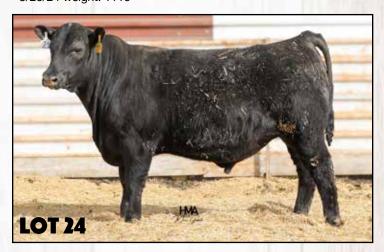

# **DR RENOWN 359**

Birth Date: 03/19/23

Bull: 20864327

Tattoo: 359

Rito 707 of Ideal 3407 7075

S A V Renown 3439

S A V Blackcap May 4136

Diamond in the Rough

DR Queen 572

DR Queen 312

| BW | EPD | Act WW | EPD | YW EPD | Milk |
|----|-----|--------|-----|--------|------|
| 93 | 3.5 | 710    | 65  | 114    | 25   |

• Another super Renown son that is thick with good feet. I really like this calf. Cow bull.

• 3/20/24 weight: 1305