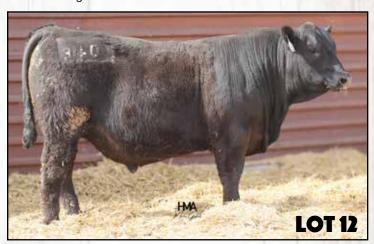

ustang 9134

D R Blackbird 206

D R Blackbird 715

| BW | EPD | Act WW | EPD | YW EPD | Milk |
|----|-----|--------|-----|--------|------|
| 85 | 1.3 | 700    | 73  | 126    | 37   |

 A good Magnify with good numbers. He is out of a 12 year old cow that is still in our herd. Heifer bull. 3/20/24 weight: 1235 12

# **DR MAGNIFY 340**

Birth Date: 03/16/23

Bull: 20864209

Tattoo: 340

Mead Magnitude

S A V Magnify 1107

S A V Blackcap May 9500

S A V Campbell 0118 DR Blackbird 451

D R Blackbird 092

| BW | EPD | Act WW | EPD | YW EPD | Milk |
|----|-----|--------|-----|--------|------|
| 81 | 1.1 | 700    | 75  | 130    | 32   |

• Nice Magnify with lots of muscle, he is out of a 10 year old that always catches when we A.I. Nice bull to put on heifers. He has super numbers. Heifer bull.





# **DR MAGNIFY 343**

Birth Date: 03/16/23 Bull: 20

Bull: 20864176

Tattoo: 343

Mead Magnitude

S A V Magnify 1107

S A V Blackcap May 9500

Coleman Charlo 0256

**DR Gammer 870** 

DR Gammer 539

|   | BW | EPD | Act WW | EPD | YW EPD | Milk |
|---|----|-----|--------|-----|--------|------|
| П | 79 | 0.2 | 690    | 77  | 135    | 31   |

• Here is a great bull if you are looking for a heifer bull that is thick that you could put on heifers with the power he has, he is the one. He's out of a Charlo mother that is moderate and thick. Heifer bull.

• 3/20/24 weight: 1220

15

# **DR MAGNIFY 361**

Birth Date: 03/20/23 B

Bull: 20864195

Tattoo: 361

Mead Magnitude

S A V Magnify 1107

S A V Blackcap May 9500

S A V Watson 4823

DR Queen 748

DR Queen 157

| BW | EPD | Act WW | EPD | Y