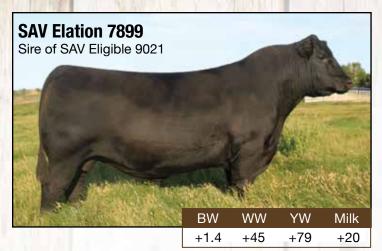

# DR EASE 313

Birth Date: 02/27/23

Bull: 20864096

Tattoo: 313

Marcys Scale Crusher

S A V Ease 0840

S A V Blackcap May 1416

S A V Elation 7899

DR Barb 126

DR Barb 6176

| BW | EPD | Act WW | EPD | YW EPD | Milk |
|----|-----|--------|-----|--------|------|
| 79 | 2.3 | 615    | 71  | 125    | 21   |

• This Ease has a little smaller frame and maybe not as much muscle as the other Ease calves but still has enough, he also has good feet. Cow bull.

• 3/20/24 weight: 1150