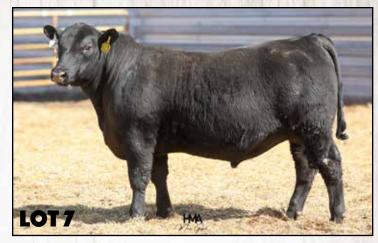

| EPD | YW EPD | Milk |
|----|-----|--------|-----|--------|------|
| 83 | 1.7 | 735    | 63  | 107    | 26   |

• This is a good Renown son that has plenty of frame, bone, and muscle. I wouldn't be afraid to use him on my heifers. Could go either way.

• 3/20/24 weight: 1220



# **DR RENOWN 365**

Birth Date: 03/21/23 Bull: 20864319

0864319 Tattoo: 365

Rito 707 of Ideal 3407 7075

S A V Renown 3439

S A V Blackcap May 4136

S A V Brave 2544

**DR Elba 6155** 

D R Elba 7106

| BW | EPD | Act WW | EPD | YW EPD | Milk |
|----|-----|--------|-----|--------|------|
| 95 | 4   | 700    | 62  | 109    | 25   |

• A good son by Renown with good muscle. The maternal Grand dam was a super cow that produced excellent females. His brother was the second high seller in last years sale. Cow bull.











# **DR MAGNIFY 335**

Birth Date: 03/15/23 Bull: 20864173

Tattoo: 335

Mead Magnitude S A V Magnify 1107

S A V Blackcap May 9500

S A V Governor 6844

DR Elba 910

DR Elba 795

| BW | EPD | Act WW | EPD | YW EPD | Milk |
|----|-----|--------|-----|--------|------|
| 95 | 3   | 745    | 84  | 149    | 34   |

 This is a super Magnify with lots of power. He has a big frame, good muscle and good feet I'm really high on this guy, he also has a strong maternal side. He'll pack pounds on your calves. Cow bull.

• 3/20/24 weight: 1370





# **DR MAGNIFY 323**

Birth Date: 03/11/23

Bull: 20910102

Tattoo: 323

Mead Magnitude

S A V Magnify 1107

S A V Blackcap May 9500

S A V Mustang 9134

D R Blackbird 206

D R Blackbird 715

| BW | EPD | Act WW | EPD | YW EPD | Milk |
|----|-----|-