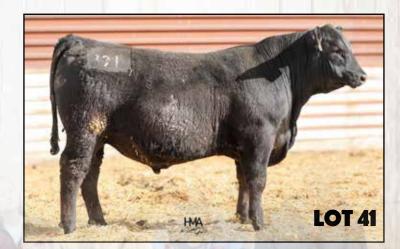

# **DR EXPEDITE 391**

Birth Date: 04/05/23 Bull: 20862423 Tattoo: 391

S A V Elation 7899

S A V Expedite 9043

S A V Queen 4390

S A V Captive 6010

DR Renown 806

DR Renown 6116

| BW | EPD | Act WW | EPD | YW EPD | Milk |
|----|-----|--------|-----|--------|------|
| 90 | 1.7 | 640    | 62  | 112    | 22   |

- Here is a super nice Elation son. He has good frame and nice amount of muscle. His mother is great cow sired by Renown. She has a super utter also. Heifer bull.
- · 3/20/24 weight: 1235