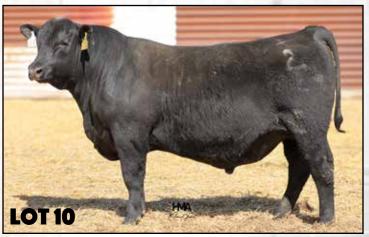

-|-----|--------|------|
| 95 | 4   | 700    | 62  | 109    | 25   |

• A good son by Renown with good muscle. The maternal Grand dam was a super cow that produced excellent females. His brother was the second high seller in last years sale. Cow bull.











# **DR MAGNIFY 335**

Birth Date: 03/15/23 Bull: 20864173

Tattoo: 335

Mead Magnitude S A V Magnify 1107

S A V Blackcap May 9500

S A V Governor 6844

DR Elba 910

DR Elba 795

| BW | EPD | Act WW | EPD | YW EPD | Milk |
|----|-----|--------|-----|--------|------|
| 95 | 3   | 745    | 84  | 149    | 34   |

 This is a super Magnify with lots of power. He has a big frame, good muscle and good feet I'm really high on this guy, he also has a strong maternal side. He'll pack pounds on your calves. Cow bull.

• 3/20/24 weight: 1370





# **DR MAGNIFY 323**

Birth Date: 03/11/23

Bull: 20910102

Tattoo: 323

Mead Magnitude

S A V Magnify 1107

S A V Blackcap May 9500

S A V Mustang 9134

D R Blackbird 206

D R Blackbird 715

| BW | EPD | Act WW | EPD | YW EPD | Milk |
|----|-----|--------|-----|--------|------|
| 85 | 1.3 | 700    | 73  | 126    | 37   |

 A good Magnify with good numbers. He is out of a 12 year old cow that is still in our herd. Heifer bull. 3/20/24 weight: 1235 12

# **DR MAGNIFY 340**

Birth Date: 03/16/23

Bull: 20864209

Tattoo: 340

Mead Magnitude

S A V Magnify 1107

S A V Blackcap May 9500

S A V Campbell 0118 DR Blackbird 451

D R Blackbird 092

| BW | EPD | Act WW | EPD | YW EPD | Milk |
|----|-----|--------|-----|--------|------|
| 81 | 1.1 | 700    | 75  | 130    | 32   |

• Nice Magnify w