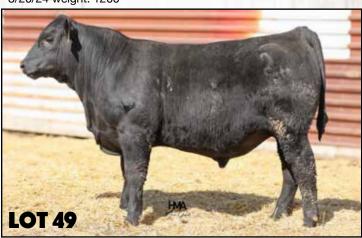

# **DR RENOWN 359**

Birth Date: 03/19/23

Bull: 20864327

Tattoo: 359

Rito 707 of Ideal 3407 7075

S A V Renown 3439

S A V Blackcap May 4136

Diamond in the Rough

DR Queen 572

DR Queen 312

| BW | EPD | Act WW | EPD | YW EPD | Milk |
|----|-----|--------|-----|--------|------|
| 93 | 3.5 | 710    | 65  | 114    | 25   |

• Another super Renown son that is thick with good feet. I really like this calf. Cow bull.

• 3/20/24 weight: 1305