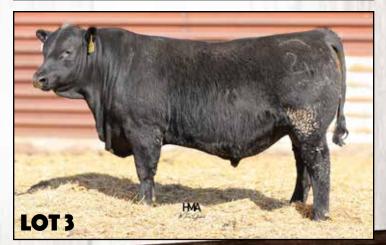

# DR AMERICA 367

Birth Date: 03/22/23 Bull

Bull: 20864228

Tattoo: 367

S A V President 6847

S A V America 8018

S A V Madame Pride 0075

S A V Resource 1441

**DR Manhattan Gal 6154** 

DR Manhattan Gal 014

| BW | EPD | Act WW | EPD | YW EPD | Milk |
|----|-----|--------|-----|--------|------|
| 90 | 3.5 | 690    | 71  | 123    | 19   |

 Another great America son that has good muscle and depth, he too has a great maternal side. You really can't go wrong with any of the America sons. Cow bull. 3/20/24 weight: 1265