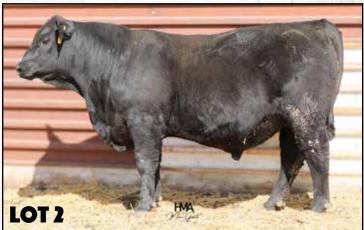

# **DR AMERICA 327**

Birth Date: 03/13/23 Bull: 20864233 Tattoo: 327

S A V President 6847

S A V America 8018

S A V Madame Pride 0075

S A V Bismarck 5682

DR Erica 305

DR Erica 8130

| BW | EPD | Act WW | EPD | YW EPD | Milk |
|----|-----|--------|-----|--------|------|
| 90 | 3.8 | 700    | 73  | 122    | 20   |

- A great son by America, he's long bodied, thick and docile. His mother is top 5 in our cow herd. Cow bull.
- 3/20/24 weight: 1300