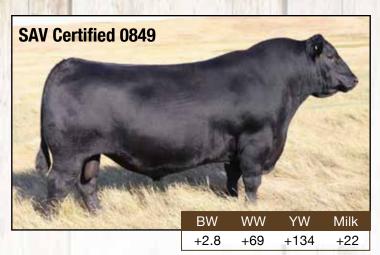

Birth Date: 03/16/23 Bull: 20864170 Tattoo: 345

Marcys Scale Crusher S A V Certified 0849

S A V Blackcap May 1420

S A V Registry 4627

DR Elba 098

S A V Elba 8404

| BW | EPD | Act WW | EPD | YW EPD | Milk |
|----|-----|--------|-----|--------|------|
| 88 | 2.6 | 680    | 61  | 107    | 22   |

· A good Certified that is nice with good muscle. Cow bull.

• 3/20/24 weight: 1280