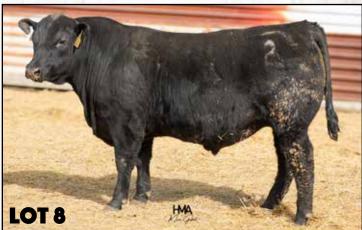

EPD | YW EPD | Milk |
|----|-----|--------|-----|--------|------|
| 83 | 1.7 | 735    | 63  | 107    | 26   |

• This is a good Renown son that has plenty of frame, bone, and muscle. I wouldn't be afraid to use him on my heifers. Could go either way.

• 3/20/24 weight: 1220



# **DR RENOWN 365**

Birth Date: 03/21/23 Bull: 20864319

0864319 Tattoo: 365

Rito 707 of Ideal 3407 7075

S A V Renown 3439

S A V Blackcap May 4136

S A V Brave 2544

**DR Elba 6155** 

D R Elba 7106

| BW | EPD | Act WW | EPD | YW EPD | Milk |
|----|-----|--------|-----|--------|------|
| 95 | 4   | 700    | 62  | 109    | 25   |

• A good son by Renown with good muscle. The maternal Grand dam was a super cow that produced excellent females. His brother was the second high seller in last years sale. Cow bull.











# **DR MAGNIFY 335**

Birth Date: 03/15/23 Bull: 20864173

Tattoo: 335

Mead Magnitude S A V Magnify 1107

S A V Blackcap May 9500

S A V Governor 6844

DR Elba 910

DR Elba 795

| BW | EPD | Act WW | EPD | YW EPD | Milk |
|----|-----|--------|-----|--------|------|
| 95 | 3   | 745    | 84  | 149    | 34   |

 This is a super Magnify with lots of power. He has a big frame, good muscle and good feet I'm really high on this guy, he also has a strong maternal side. He'll pack pounds on your calves. Cow bull.

• 3/20/24 weight: 1370





# **DR MAGNIFY 323**

Birth Date: 03/11/23

Bull: 20910102

Tattoo: 323

Mead Magnitude

S A V Magnify 1107

S A V Blackcap May 9500

S A V Mustang 9134

D R Blackbird 206

D R Blackbird 715

| BW | EPD | Act WW | EPD | YW EPD | Milk |
|----|-----|---