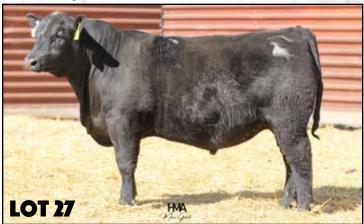

# DR RENOWN 341

Birth Date: 03/16/23

Bull: 20864305

Tattoo: 341

Rito 707 of Ideal 3407 7075 **S A V Renown 3439** 

S A V Blackcap May 4136

S A V Captive 6010

DR Priscilla 890

DR Priscilla 6131

| BW | EPD | Act WW | EPD | YW EPD | Milk |
|----|-----|--------|-----|--------|------|
| 85 | 2.3 | 800    | 78  | 132    | 21   |

 A good Renown that had a good weaning weight. Really nice bull. Cow bull.