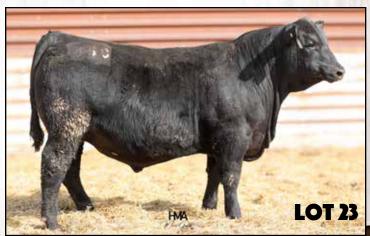

# DR AMERICA 335

Birth Date: 03/15/23 Bull: 20864142 Tattoo: 336

S A V President 6847

S A V America 8018

S A V Madame Pride 0075

S A V Bruiser 9164

DR Elba 795

S A V Elba 8404

| BW | EPD | Act WW | EPD | YW EPD | Milk |
|----|-----|--------|-----|--------|------|
| 90 | 3.4 | 760    | 75  | 128    | 21   |

• This America son is something special! He's been a favorite since birth. The maternal side great. He's a thick, long bodied, deep sided bull with lots of power. His females will be great. Cow bull.

• 3/20/24 weight: 1350