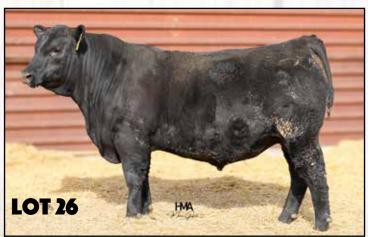

# **DR RENOWN 359**

Birth Date: 03/19/23

Bull: 20864327

Tattoo: 359

Rito 707 of Ideal 3407 7075

S A V Renown 3439

S A V Blackcap May 4136

Diamond in the Rough

DR Queen 572

DR Queen 312

| BW | EPD | Act WW | EPD | YW EPD | Milk |
|----|-----|--------|-----|--------|------|
| 93 | 3.5 | 710    | 65  | 114    | 25   |

• Another super Renown son that is thick with good feet. I really like this calf. Cow bull.

• 3/20/24 weight: 1305