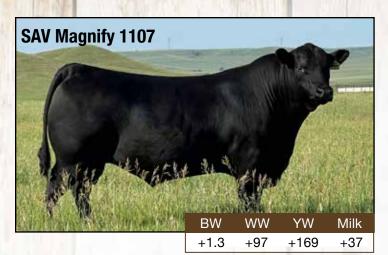

# **DR MAGNIFY 335**

Birth Date: 03/15/23 Bull: 20864173

Tattoo: 335

Mead Magnitude S A V Magnify 1107

S A V Blackcap May 9500

S A V Governor 6844

DR Elba 910

DR Elba 795

| BW | EPD | Act WW | EPD | YW EPD | Milk |
|----|-----|--------|-----|--------|------|
| 95 | 3   | 745    | 84  | 149    | 34   |

 This is a super Magnify with lots of power. He has a big frame, good muscle and good feet I'm really high on this guy, he also has a strong maternal side. He'll pack pounds on your calves. Cow bull.

• 3/20/24 weight: 1370

# **DR MAGNIFY 323**

Birth Date: 03/11/23

Bull: 20910102

Tattoo: 323

Mead Magnitude

S A V Magnify 1107

S A V Blackcap May 9500

S A V Mustang 9134

# **DR MAGNIFY 340**

Birth Date: 03/16/23

Bull: 20864209

Tattoo: 340

Mead Magnitude

S A V Magnify 1107

S A V Blackcap May 9500

S A V Campbell 0118 DR Blackbird 451

# **DR MAGNIFY 343**

Birth Date: 03/16/23 Bull: 20

Bull: 20864176

Tattoo: 343

Mead Magnitude

S A V Magnify 1107

S A V Blackcap May 9500

Coleman Charlo 0256

# **DR MAGNIFY 361**

Birth Date: 03/20/23 B

Bull: 20864195

Tattoo: 361

Mead Magnitude

S A V Magnify 1107

S A V Blackcap May 9500

S A V Watson 4823