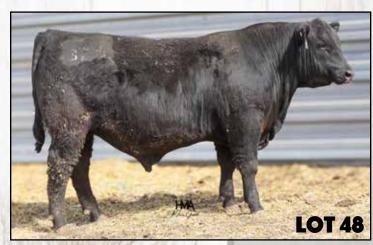

# **DR MAGNIFY 335**

Birth Date: 03/15/23 Bull: 20864173

Tattoo: 335

Mead Magnitude S A V Magnify 1107

S A V Blackcap May 9500

S A V Governor 6844

DR Elba 910

DR Elba 795

| BW | EPD | Act WW | EPD | YW EPD | Milk |
|----|-----|--------|-----|--------|------|
| 95 | 3   | 745    | 84  | 149    | 34   |

 This is a super Magnify with lots of power. He has a big frame, good muscle and good feet I'm really high on this guy, he also has a strong maternal side. He'll pack pounds on your calves. Cow bull.

• 3/20/24 weight: 1370