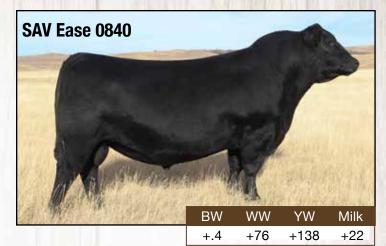

# DR EASE 314

Birth Date: 03/01/23 Bull: 20864094

Tattoo: 314

Marcys Scale Crusher S A V Ease 0840

S A V Blackcap May 1416

LD Capitalist 316

**DR Gammer 155** 

DR Gammer 899

| BW | EPD | Act WW | EPD | YW EPD | Milk |
|----|-----|--------|-----|--------|------|
| 84 | 3.2 | 780    | 81  | 140    | 27   |

 This Ease calf is a stud, he is out of a first time calf heifer. He is thick, deep sided with a big frame. His mother is a 316 cow. Cow herd deluxe bull. Cow bull.

• 3/20/24 weight: 1400

177

# DR EASE 315

Birth Date: 03/01/23

Bull: 20864095

Tattoo: 315

Marcys Scale Crusher

**S A V Ease 0840** 

S A V Blackcap May 1416

S A V Rainfall 6846

**DR Manhattan Gal 151** 

DR Manhattan Gal 6153

| BW | EPD | Act WW | EPD | YW EPD | Milk |
|----|-----|--------|-----|--------|------|
| 79 | 1.2 | 680    | 74  | 131    | 25   |

 A good Ease that is out of a super Rainfall mother that has a lot of frame. Super heifer bull.

# DR EASE 317

Birth Date: 03/04/23

Bull: 20864080

Tattoo: 317

Marcys Scale Crusher

S A V Ease 0840

S A V Blackcap May 1416

S A V Sensation 8852

DR Erica 175

DR Erica 805

| BW | EPD | Act WW | EPD | YW EPD | Milk |
|----|-----|--------|-----|--------|------|
| 84 | 2.6 | 620    | 70  | 125    | 22   |

• I have always like this calf he has a good frame with lots of muscle and super feet. Probably better only use on cows.

# DR EASE 307

Birth Date: 02/25/23

Bull: 20864088

Tattoo: 307

Marcys Scale Crusher

S A V Ease 0840

S A V Blackcap May 1416

S A V Sensation 8852

**DR Black Bess 174** 

DR Black Bess 6180

| BW | EPD | Act WW | EPD | YW EPD | Milk |
|----|-----|--------|-----|--------|------|
| 87 | 3.1 | 650    | 71  | 124    | 25   |

• A good Ease that was so cool as a baby he was a brut and you could pick him out every time I went through them. Cow bull.

# DR EASE 309

Birth Date: 02/26/23

Bull: 20864100

Tattoo: 309

Marcys Scale Crusher

**S A V Ease 0840** 

S A V Blackcap May 1416

S A V Expedite 9043

**DR West River 176** 

DR West River 6108

| BW | EPD | Act WW | EPD | YW EPD | Milk |
|----|-----|--------|-----|--------|------|
| 86 | 2.3 | 700    | 79  | 139    | 22   |

• A good Ease out of a heifer thats done good. He has good feet, and a extra rib. Super numbers to boot. I think he would work good on cows.

# DR EASE 313

Birth Date: 02/27/23

Bull: 20864096

Tattoo: 313

Marcys Scale Crusher

S A V Ease 0840

S A V Blackcap May 1416

S A V Elation 7899

DR Barb 126

DR Barb 6176

| BW | EPD | Act WW | EPD | YW EPD | Milk |
|----|-----|--------|-----|--------|------|
| 79 | 2.3 | 615    | 71  | 125    | 21   |

• This Ease has a little smaller frame and maybe not as much muscle as the other Ease calves but still has enough, he also has good feet. Cow bull.