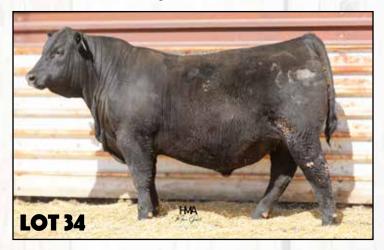

# **DR RENOWN 355**

Birth Date: 03/19/23 Bull: 20864303

Tattoo: 355

Rito 707 of Ideal 3407 7075

S A V Renown 3439

S A V Blackcap May 4136

S A V Brave 2544

**DR Blackbird 872** 

D R Blackbird 701

| BW | EPD | Act WW | EPD | YW EPD | Milk |
|----|-----|--------|-----|--------|------|
| 83 | 1.7 | 735    | 63  | 107    | 26   |

• This is a good Renown son that has plenty of frame, bone, and muscle. I wouldn't be afraid to use him on my heifers. Could go either way.

• 3/20/24 weight: 1220