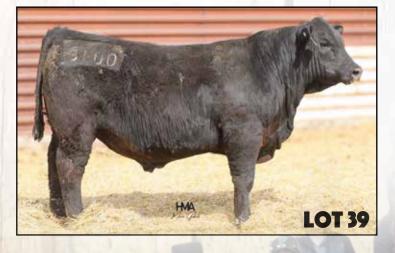

# DR EXPEDITE 3100

Birth Date: 04/07/23 Bull: 20862430 Tattoo: 3100

S A V Elation 7899 S A V Expedite 9043

S A V Queen 4390

Coleman Charlo 0256

DR Coquette 868

DR Coquette 6163

| BW | EPD | Act WW | EPD | YW EPD | Milk |
|----|-----|--------|-----|--------|------|
| 95 | 2.7 | 680    | 63  | 115    | 25   |

- I like this calf, he is thick. His mom is a Charlo she is what I want as a cow, perfect bag, moderate frame and thick and a easy keeper. Cow bull.
- 3/20/24 weight: 1305