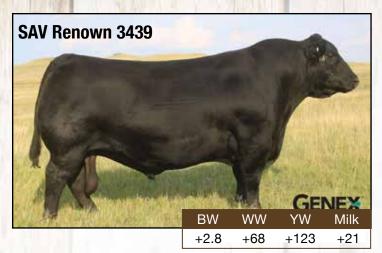

# **DR RENOWN 357**

Birth Date: 03/19/23 Bull: 20864318

Tattoo: 357

Rito 707 of Ideal 3407 7075

S A V Renown 3439

S A V Blackcap May 4136

S A V Brave 2544

**DR Barb 6176** 

DR Barb 350

| BW | EPD | Act WW | EPD | YW EPD | Milk |
|----|-----|--------|-----|--------|------|
| 88 | 3.4 | 770    | 73  | 125    | 26   |

• I can't say enough about any Renown sons, but this bull has been my favorite since he was born. He is thick butted, deep sided with great feet. Super proud of this bull. Cow bull.

# **DR RENOWN 359**

Birth Date: 03/19/23

Bull: 20864327

Tattoo: 359

Rito 707 of Ideal 3407 7075

S A V Renown 3439

S A V Blackcap May 4136

Diamond in the Rough

DR Queen 572

DR Queen 312

| BW | EPD | Act WW | EPD | YW EPD | Milk |
|----|-----|--------|-----|--------|------|
| 93 | 3.5 | 710    | 65  | 114    | 25   |

• Another super Renown son that is thick with good feet. I really like this calf. Cow bull.

# DR RENOWN 341

Birth Date: 03/16/23

Bull: 20864305

Tattoo: 341

Rito 707 of Ideal 3407 7075 **S A V Renown 3439** 

S A V Blackcap May 4136

S A V Captive 6010

DR Priscilla 890

DR Priscilla 6131

| BW | EPD | Act WW | EPD | YW EPD | Milk |
|----|-----|--------|-----|--------|------|
| 85 | 2.3 | 800    | 78  | 132    | 21   |

 A good Renown that had a good weaning weight. Really nice bull. Cow bull.

# **DR RENOWN 353**

Birth Date: 03/18/23 Bull: 20864325 Tattoo: 352

Rito 707 of Ideal 3407 7075

S A V Renown 3439

S A V Blackcap May 4136

S A V Mustang 9134

DR Queen 519

DR Queen 231

| BW | EPD | Act WW | EPD | YW EPD | Milk |
|----|-----|--------|-----|--------|------|
| 90 | 2.5 | 720    | 62  | 108    | 25   |

 A big framed Renown son with lots of bone, his mother is a bigger cow. He would put a little more frame on calves. Cow bull.

# **DR RENOWN 355**

Birth Date: 03/19/23 Bull: 20864303

Tattoo: 355

Rito 707 of Ideal 3407 7075

S A V Renown 3439

S A V Blackcap May 4136

S A V Brave 2544

**DR Blackbird 872** 

D R Blackbird 701

| BW | EPD | Act WW | EPD | YW EPD | Milk |
|----|-----|--------|-----|--------|------|
| 83 | 1.7 | 735    | 63  | 107    | 26   |

• This is a good Renown son that has plenty of frame, bone, and muscle. I wouldn't be afraid to use him on my heifers. Could go either way.

# **DR RENOWN 365**

Birth Date: 03/21/23 Bull: 20864319

0864319 Tattoo: 365

Rito 707 of Ideal 3407 7075

S A V Renown 3439

S A V Blackcap May 4136

S A V Brave 2544

**DR Elba 6155** 

D R Elba 7106

| BW | EPD | Act WW | EPD | YW EPD | Milk |
|----|-----|--------|-----|--------|------|
| 95 | 4   | 700    | 62  | 109    | 25   |

• A good son by Renown with good muscle. The maternal Grand dam was a super cow that produced excellent females. His brother was the second high seller in last years sale. Cow bull.