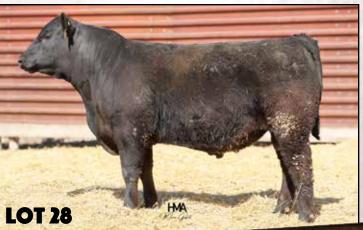

# DR RENOWN 341

Birth Date: 03/16/23

Bull: 20864305

Tattoo: 341

Rito 707 of Ideal 3407 7075 **S A V Renown 3439** 

S A V Blackcap May 4136

S A V Captive 6010

DR Priscilla 890

DR Priscilla 6131

| BW | EPD | Act WW | EPD | YW EPD | Milk |
|----|-----|--------|-----|--------|------|
| 85 | 2.3 | 800    | 78  | 132    | 21   |

 A good Renown that had a good weaning weight. Really nice bull. Cow bull.