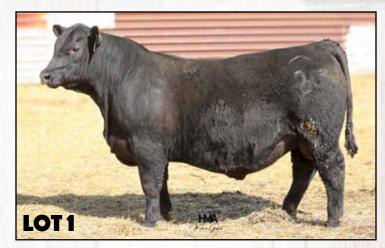

# DR AMERICA 335

Birth Date: 03/15/23 Bull: 20864142 Tattoo: 336

S A V President 6847

S A V America 8018

S A V Madame Pride 0075

S A V Bruiser 9164

DR Elba 795

S A V Elba 8404

| BW | EPD | Act WW | EPD | YW EPD | Milk |
|----|-----|--------|-----|--------|------|
| 90 | 3.4 | 760    | 75  | 128    | 21   |

• This America son is something special! He's been a favorite since birth. The maternal side great. He's a thick, long bodied, deep sided bull with lots of power. His females will be great. Cow bull.

• 3/20/24 weight: 1350